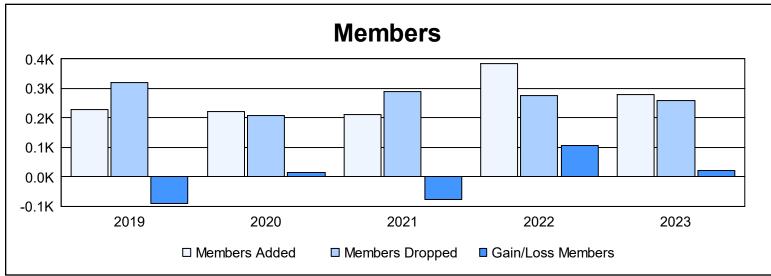

District B 2 As of June 2023 Cumulative

| Year      | New<br>Clubs | Dropped<br>Clubs | Gain/<br>Loss<br>Clubs | New<br>Members | Charter<br>Members | Reinstate<br>Members | Transfer<br>Members | Total<br>Member<br>Added | Total<br>Members<br>Dropped | Gain/<br>Loss<br>Members |
|-----------|--------------|------------------|------------------------|----------------|--------------------|----------------------|---------------------|--------------------------|-----------------------------|--------------------------|
| 2018-2019 | 3            | 3                | 0                      | 95             | 93                 | 31                   | 9                   | 228                      | 319                         | -91                      |
| 2019-2020 | 3            | 0                | 3                      | 122            | 87                 | 9                    | 5                   | 223                      | 207                         | 16                       |
| 2020-2021 | 2            | 5                | -3                     | 152            | 44                 | 10                   | 6                   | 212                      | 290                         | -78                      |
| 2021-2022 | 7            | 3                | 4                      | 195            | 171                | 6                    | 12                  | 384                      | 277                         | 107                      |
| 2022-2023 | 6            | 4                | 2                      | 93             | 155                | 18                   | 14                  | 280                      | 258                         | 22                       |
| Average   | 4            | 3                | 1                      | 131            | 110                | 15                   | 9                   | 265                      | 270                         | -5                       |